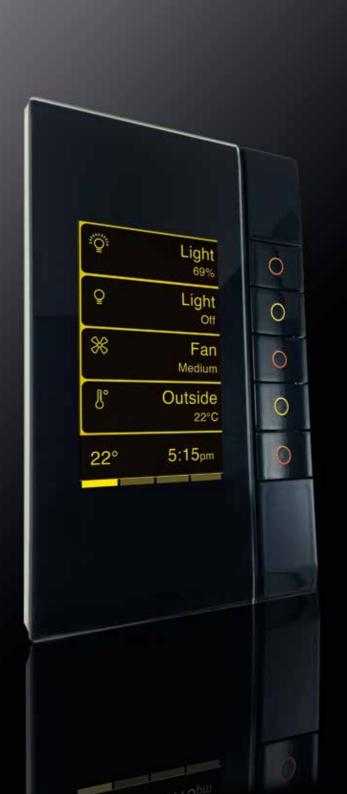

### Your home is **You**

Clipsal C-Bus offers the state of the art in lighting and room control,

integrating your devices into one flexible system allowing you to create a unique living environment based around your personality. Express yourself throughout your home by giving each room a more personal touch.