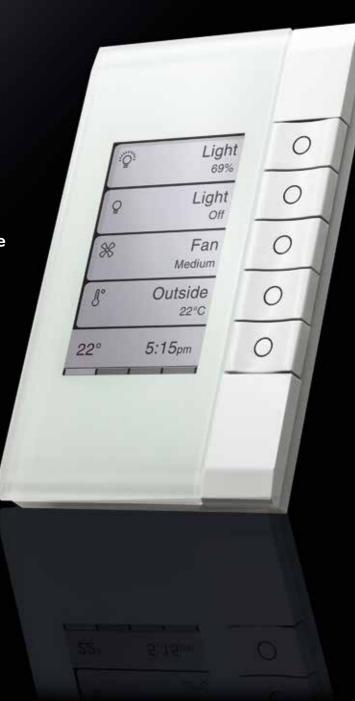

### Your home is **You**

Clipsal C-Bus offers the state of the art in lighting and room control,

integrating your devices into one flexible system allowing you to create a unique living environment based around your personality. Express yourself throughout your home by giving each room a more personal touch.