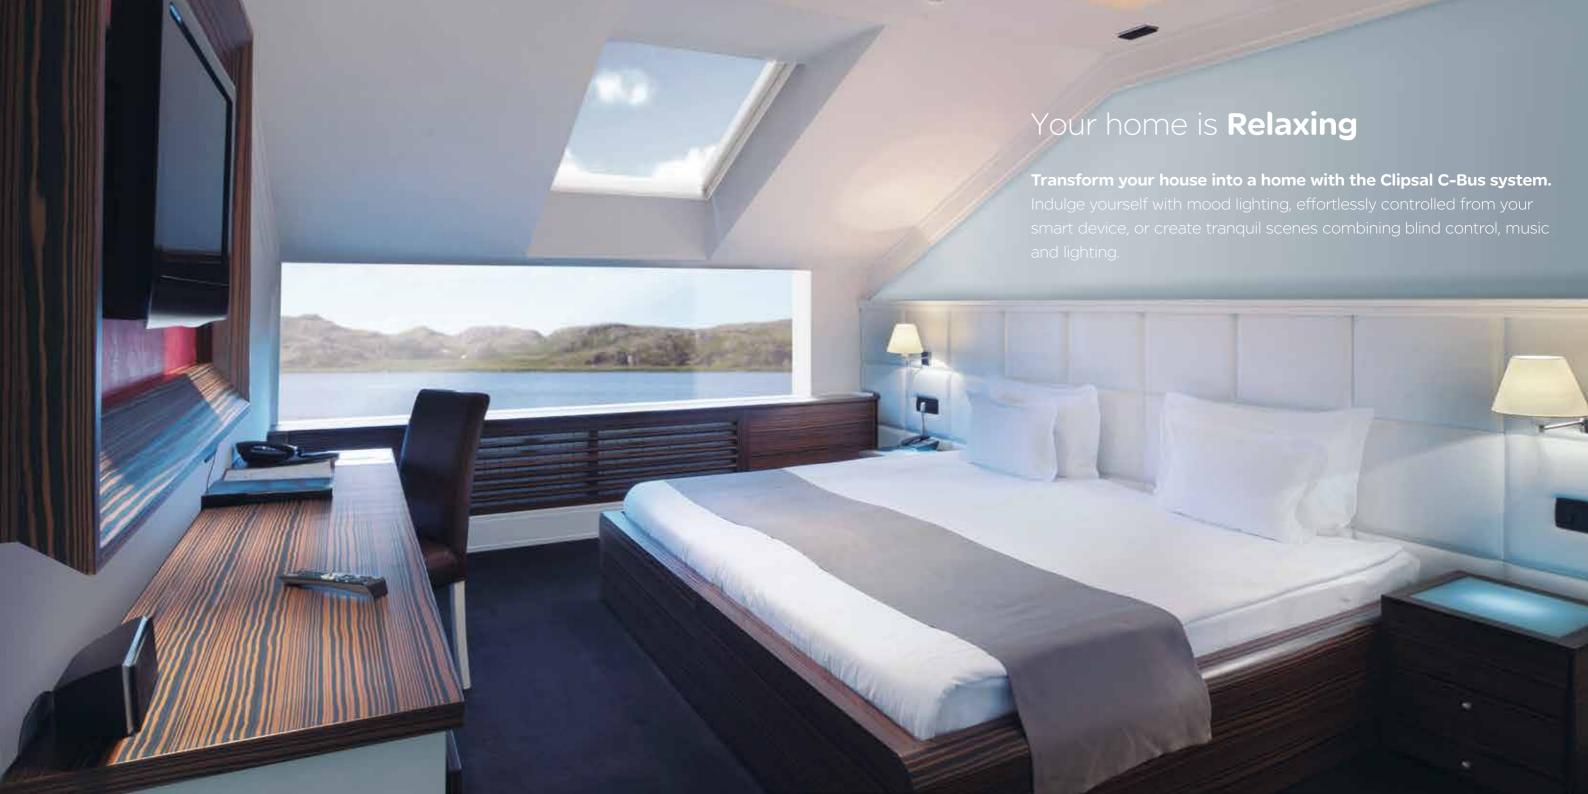

### Your home is **You**

Clipsal C-Bus offers the state of the art in lighting and room control,

integrating your devices into one flexible system allowing you to create a unique living environment based around your personality. Express yourself throughout your home by giving each room a more personal touch.